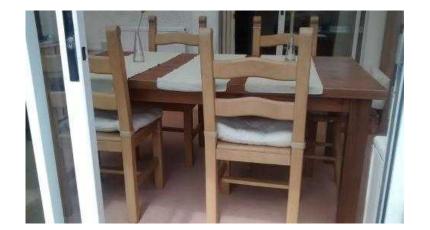

## Dining table and chairs (150 GBP)

Location Wales, Clwyd https://www.freeadsz.co.uk/x-160321-z

Dining table and chairs, Large dining table and 4 very heavy solid pine chairs. £150.00, Rhyl,.

07043578296