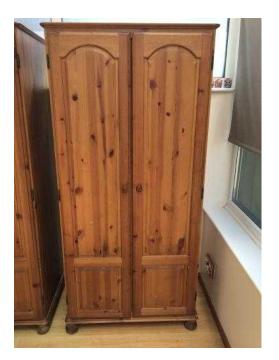

## **Pine Wardrobe Drawers (350 GBP)**

Location North, Cheshire https://www.freeadsz.co.uk/x-160569-z

Pine Wardrobe & Drawers, Solid Pine 2 x Double wardrobe , 1 x large drawers, 1 x Medium drawers , 1 x Headboard, 2 x Bedside Drawers , All assembled and in great condition. will send items separately. £350.00,.