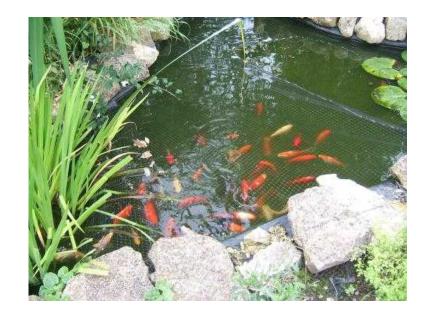

## **FULL POND SETUP (160 GBP)**

Location **South West, Somerset** https://www.freeadsz.co.uk/x-160581-z

FULL POND SETUP, DUE TO MOVING SOON FULL POND SETUP FOR SALE11 FT X 8 FT X 3 FT DEEP (in the middle )ALL MUST GO AS ONE LOTFISH ,STAINLESS STEEL WATERFALL SPILLWAY, LARGE FISH PUMP ,POND LINER (which has been in the ground for about 3 years HAS A 40 YEAR LIFE TIME WAS NOT A CHEAP ONE AT THE TIME OF PURCHASE )LARGE FILTER BOX (made from a loft plastic water tank) with lots of filter pad and media insideTRAVEL FISH BOX (black plastic with lid )3 X POND PLANTS (1 x white water lilly 1 x blue iris 1 x yellow iris )STONE AROUND POND if wanted PLEASE NO TEXTS THANK YOU (SORRY CANT SEE TO REPLY) £160.00, Wells,.