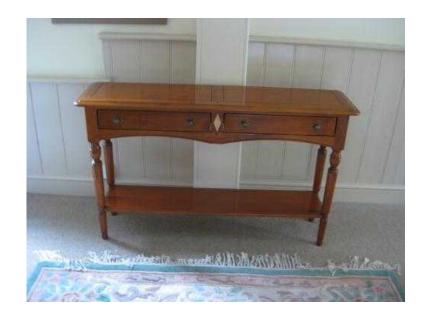

## Console Table made by Wesley and Barrell from their Anjou range (475 GBP)

East of England, Suffolk Location https://www.freeadsz.co.uk/x-160689-z

Console Table made by Wesley and Barrell from their Anjou range, Beautiful Console Table made by Wesley and Barrell from their Anjou range. Width 1320mmDepth 340mmHeight 815mm 2 opening drawers size 530mm x 100mm each. Really excellent condition ,Also available at £495.00 we have a matching coffee table from the same anjou range which has a parquet style top. 2 really lovely top quality pieces of furniture. cost new approx £3000.00 Collection only or arrange your own courier. located Dedham near Colchester Essex £475.00...