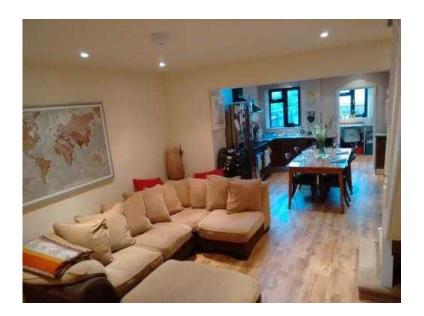

## WOW SPACIOUS, NEWLY DECORATED 45 bed house to rent in Cheltenham (1,100 G

South West, Gloucestershire Location https://www.freeadsz.co.uk/x-160766-z

WOW!! SPACIOUS, NEWLY DECORATED 4/5 bed house to rent in Cheltenham, Terraced House, Unfurnished, 4 Bedrooms, 1 Bathroom, central heating, garden, off road parking, • 4/5 bedrooms • 1/2 Reception rooms • Open Plan Living/Kitchen area • Brand new boiler • Double Glazing • Private off road parking • Easy care garden and decking • Great location for easy access to all conveniences, town centre and parks • Furniture not included • We will accept pets • Employer and previous landlord references required. • Deposit is 1 Months rent • £200 non refundable administration fee A fantastic family home, It boasts new carpets throughout and laminate flooring in the kitchen with a brand new bathroom and freshly decorated living areas. As you enter the house into the hallway there is the first reception room to the left, this could easily be a sitting room, play room, home office or fifth bedroom if you liked. You then proceed on into the open plan sitting room and kitchen area, this light and airy room will give you as sense of space and well being. The kitchen is the only part of the house which is not new, there is a double oven range master cooker and American style fridge freezer which will be left for you use. In the utility area there is room for another upright fridge if you wanted one, a large work surface and brand new boiler. From here you can step out into the easy care garden with decking to enjoy an evening meal or drink while the sun goes down. There is a hole for a washing line too. Behind the fence is your off road parking space, the fence has a lockable gate for security when locked and easy access when open for carrying your groceries in from the car. Moving from the open plan living area you go up the stairs and find the master bedroom in front of you, there is more than enough storage with the fitted cupboard that has a built in dressing table with its own down lights. The main light and dressing table lights are on dimmers so you can adjust the mood lighting as necessary. The double