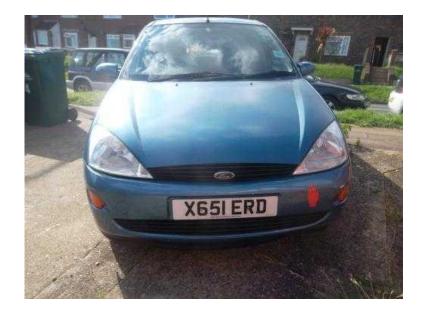

## ford focus Ix

Location **South East, West Sussex** https://www.freeadsz.co.uk/x-160798-z

ford focus lx, great little car for 1st car, I've had it for 2 yrs & no problems at all.just pasted mot due July next yearthere is a dent on the drivers door, but not a prob, previous owners son nicked it of her & went for a bit of showing off to mates & the pang!!!starts no prob in winter 1st timeclean insidegot lots of paper work,vc5. mot's paper workservice history logelectric windowsradio & cd player very good conditiontyres are good nickif you need to ask anything mess me or fone. 1st reg 2001petrol1.8cc2-axle-ridge bodymanual £600contact me by im or phone,...