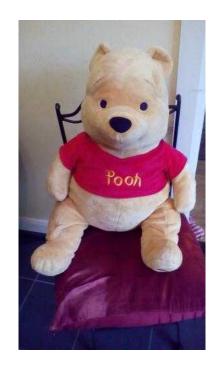

## Winnie the Pooh (5 GBP)

Location South West, Isle Of Wight https://www.freeadsz.co.uk/x-160848-z

Winnie the Pooh, Giant Winnie the Pooh Bear. Walt Disney C.E marked. £5.00,,.

07044343335

|                                 |      |                   | 迴霧     |                   | 回数域    |                   | 迴霧     |                   |        |                   | 迴火     |                   |        |                   | 認      |                   | 源縣     | 国際<br>機能<br>国際            | 迴緩緩    |
|---------------------------------|------|-------------------|--------|-------------------|--------|-------------------|--------|-------------------|--------|-------------------|--------|-------------------|--------|-------------------|--------|-------------------|--------|---------------------------|--------|
| Winnie  https://www.freea  48-z | 48-z | https://www.freea | Winnie | https://www.freea<br>48-z | Winnie |
| the P                           |      | dsz.co.uk/x-1     | the    | dsz.co.uk/x-1             | the P  |
| 608                             |      | 608               | ooh    | 608                       | ooh    |