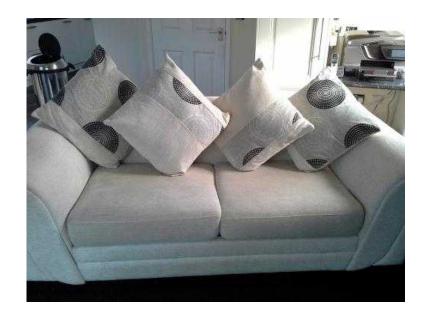

## Sofa bed, double in cream fabric (150 GBP)

Location **South West, Cornwall** https://www.freeadsz.co.uk/x-160977-z

Sofa bed, double in cream fabric, Double sofa bed in cream fabric, very comfortable with soft back cushions, great for snuggling down to watch TV. Mattress is extra thick and very comfortable to sleep on. Very easy to pull out and put away, I can do it with one arthritic hand! Great for those unexpected extra guests. £150.00, St.,.