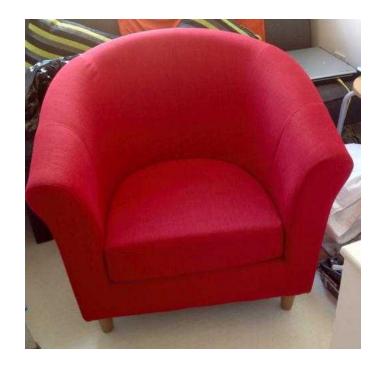

## **Tub Chair (25 GBP)**

Location **South East, Middlesex** https://www.freeadsz.co.uk/x-161216-z

Tub Chair, Red Linen John Lewis Tub Chair. Height 70cms, Width 78cms, Depth 70cms £25.00, Hemel,. 07044309831