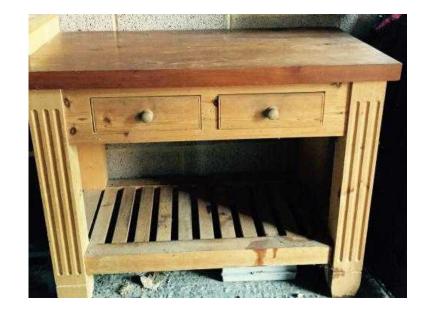

## **Centre Island (100 GBP)**

Location **South West, Wiltshire** https://www.freeadsz.co.uk/x-161325-z

Centre Island, Solid Pine Centre Island unit with 2 drawers and a pot stand. 110 cm wide, 65 cm deep, 86 cm high. Fluting detail on legs. there is an oil spill on the pot board but can be sanded and restained. £100.00, Corsham,.