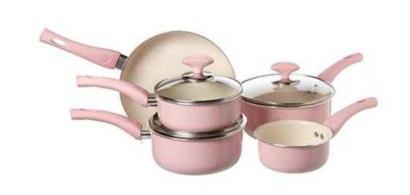

## 5 Piece Pink Pan Set (35 GBP)



## London, London

https://www.freeadsz.co.uk/x-161434-z





07043528029



|                |       |            |       |                | 製料    |                | 烈火    |                | 烈火火   |                | 观察    |                |       |            |       |                |       |                |       |
|----------------|-------|------------|-------|----------------|-------|----------------|-------|----------------|-------|----------------|-------|----------------|-------|------------|-------|----------------|-------|----------------|-------|
| https:<br>34-z | QJ    | https:     | QI    | https:<br>34-z | Οī    | https:<br>34-z | Οī    | https:<br>34-z | Sī.   | https:<br>34-z | O     | https:<br>34-z | Сī    | https:     | O     | https:<br>34-z | Οī    | https:<br>34-z | Oī    |
| ://www.fre     | Piece | ://www.fre | Piece | ://www.fre     | P