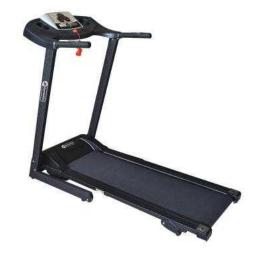

## Dynamix Motorised Treadmill Folds up CHEAP Professional TreadMill (140 GBP)

East of England, Essex Location https://www.freeadsz.co.uk/x-161812-z

Dynamix Motorised Treadmill Folds up! CHEAP Professional TreadMill, Hey, thanks for viewing the treadmill.Great, professional (and frankly expensive when i bought it 1 month go)I'm selling it as i live on a 1st floor flat and the neighbour's aren't too happy lol.Ring 07494744157 if you're interested! paid £379.99 from littlewoods for it. (it's now on £299 on Very, that's the cheapest i can see it for). It works perfect.Useful info:Max sped: 14 kphRunning belt: 120 x 40 cmLCD display12 programmesIncline levels of 1.5%, 2.4% and 3.3%1.25HP continuous motorTransport wheels for easy movementFolds for easy storageFolding Dimensions L:66 x W:68 x H146 cmMaximum user weight 100 kgDynamix motorised treadmill running machinelt's in its original box, and the dimensions in box are; Length: 60 inchesWidth: 29 inchesheight: 12 inchesi may be willing to drive it to whoever wants to buy it, providing it fits in my tiny car. £140.00, Southend-On-Sea,.