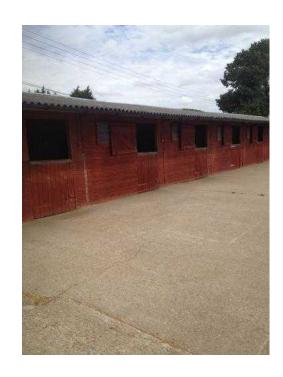

## DIY Livery (150 GBP)

Location **South East, Kent** https://www.freeadsz.co.uk/x-161849-z

DIY Livery, DIY livery stables to rent. 12x12 boxes riding area, grazing all year round. Electric entry gate owners live onsite. £150.00, Dartford, 07790.