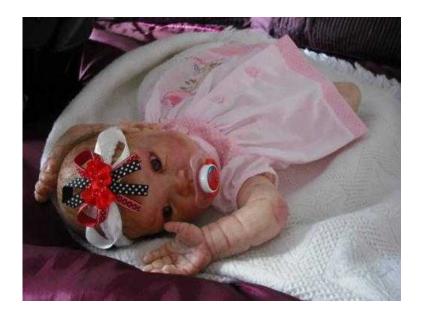

## **Reborn doll Thalia (150 GBP)**

Location North, Cheshire https://www.freeadsz.co.uk/x-161936-z

Reborn doll "Thalia", 21/22" 3/4 limbs on a faux doe suede disk jointed body. Hand-painted with real 3d skin effects such as veins, mottling and blushing. Her finger/toe nails have been tipped. Hand-rooted fine dark brown hair and eyelashes with gorgeous lifelike eyes. Her head, body and limbs have been weighted to 6lbs. She will come wearing a real nappy, dress with matching pants, knitted headband and she will also include a magnetic dummy (not suitable for young children) Other dolls available - delivery available - contact me for more detials £150.00,,.