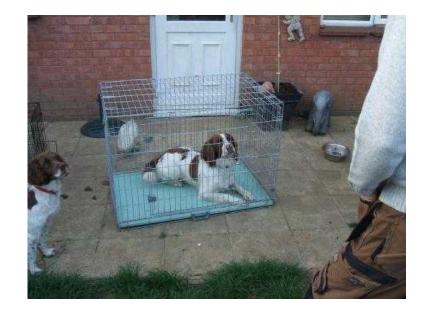

## Extra large 2 door dog crate (20 GBP)

Location **East Midlands, Northamptonshire** https://www.freeadsz.co.uk/x-162035-z

Extra large 2 door dog crate, great condition,strong and sturdy for a large dog or two small dogs.two doors one at the side and one at the frontMeasurements; length 42" width 27" height 30" £20.00, Milton,.