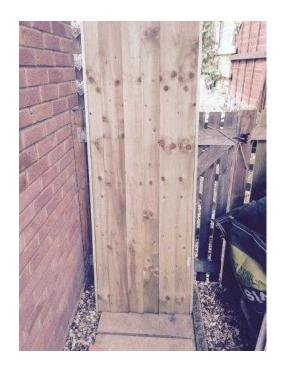

## **6x2 feather edge gate**

Location **South West, Wiltshire** https://www.freeadsz.co.uk/x-162106-z

6x2 feather edge gate, Brand new 6x2 close board gate with out hinges very strong 07710977885 please text or call to view and pictures on request cheers £45, Trowbridge,.