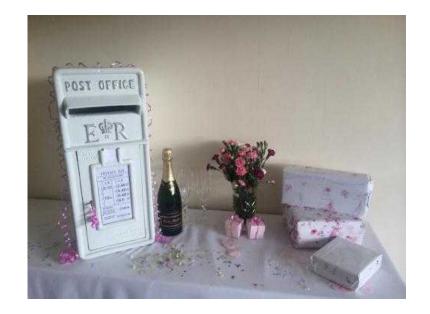

## **Vintage Post Box Hire**

Location **East Midlands, Derbyshire** https://www.freeadsz.co.uk/x-162159-z

Vintage Post Box Hire., Vintage Post Box Hire For Those Special Occasions!We specialise in Vintage Royal Mail Post Box Hire in Ashbourne and throughout the Derbyshire area. We offer a range of authentic traditional Royal Red and White Post Boxes that would make a stunning addition to any event and get your guests talking and will enhance your cake/gift table!If you would prefer another colour Post Box to go with your colour theme, please Contact us to discuss.The Royal Mail box is instantly recognisable and is an original cast-iron box, that would add character to your wedding, Christening or Party.More and more people are giving money and gift vouchers as presents and our Royal Mail post boxes offer a safe, lockable place for your guests to leave their cards and vouchers. The Post Box prevents guests carrying valuable envelopes around with them, trying to find a safe place to leave them.The Post Box Includes a key and free personalised laminated front panel, created for your special occasion, which you can keep as a memento., Ashbourne,.