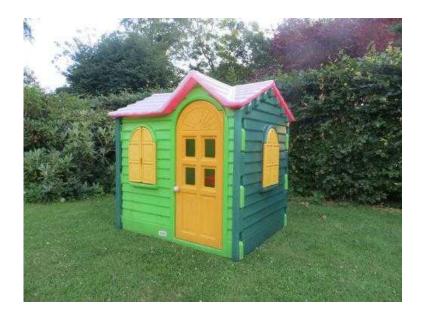

## Playhouse - Little Tykes Country Cottage - Evergreen (75 GBP)

Location South East, Kent https://www.freeadsz.co.uk/x-162182-z

Playhouse - Little Tykes Country Cottage - Evergreen, This play house is very solid. It has a sink and tap with shelf and telephone inside. The tall door frame is perfect for growing children, and our kids used it constantly. Made from durable, weatherproof plastic. The roof has faded a bit in the sun as per all of these models. All parts in good condition and working order. Can be taken apart and flat packed for transporting. Costs £300 new. £75.00, Sevenoaks,.