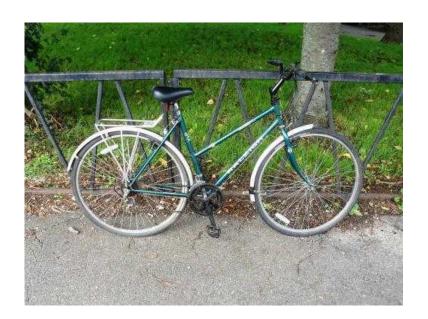

## Quality Ladies RALEIGH Road Bike Bicycle. New Chain. Fully Serviced Ready To Rid

South West, Isle Of Wight Location https://www.freeadsz.co.uk/x-162205-z

Quality Ladies RALEIGH Road Bike Bicycle. New Chain. Fully Serviced & Ready To Ride. Guaranteed., \*\*\* LADIES ROAD BICYCLE FOR SALE !! FULLY SERVICED - READY TO RIDE - GUARANTEED !! "RALEIGH PIONEER CLASSIC" 10 Speed Gears - Fully Serviced & in Perfect Working Order 19" Step Through Frame in Excellent Condition 700c Road Wheels Centre Pull Brakes - Fully Serviced & in Perfect Working Order Full Reflectors Full Mudguards Brand New Cables Brand New Chain Padded Comfort Seat Suitable For a Basket OTHER BIKES ALSO AVAILABLE! Just click on the see all ads link. DON'T WASTE YOUR MONEY ON A DODGY OR BROKEN BIKE !! FULLY SERVICED - READY TO RIDE -GUARANTEED !! PART EXCHANGE YOUR OLD OR UNWANTED BIKE VIEWING WELCOME DAY OR EVENING CALL OR TEXT FOR QUICK REPLY \*\*\* £70.00, Portsmouth, 07989.