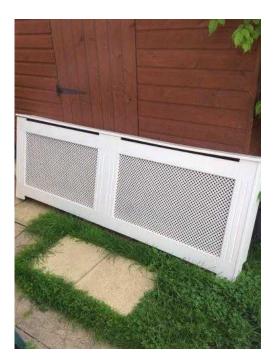

## Large radiator cover (20 GBP)

Location **South East, Middlesex** https://www.freeadsz.co.uk/x-162224-z

Large radiator cover, Large radiator cover is in good condition has a few scuffs but nothing a little paint can't fix £20.00, Woking,.