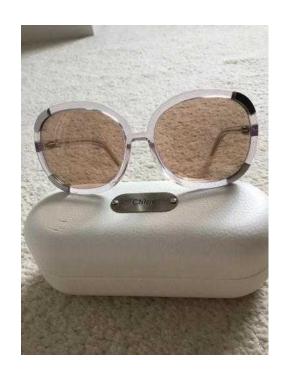

## 100 Authentic Chloe Sunglasses (50 GBP)

Location Wales, Mid Glamorgan https://www.freeadsz.co.uk/x-162305-z

100% Authentic Chloe Sunglasses, These are a beautiful pair of glasses only been worn a handful of times and are in perfect condition. comes with box and dust cloth £50.00, Pontyclun,.