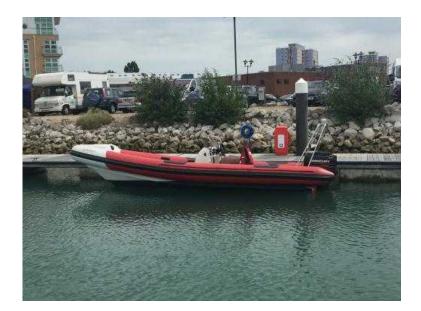

## 2000 vector with MERCURY 200HP (2,800 GBP)

West Midlands, Worcestershire https://www.freeadsz.co.uk/x-162421-z

2000 vector with MERCURY 200HP, This is a great sea going vessel. I have just spent £1200 on the engine and is running really good. It is capable of speeds over 50 MPH which is very fast on the water.It has been peeped on a dry stack and cleaned after every time out. Th £2,800.00, Tewkesbury,.