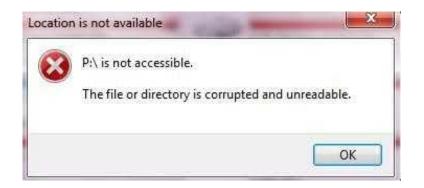

## Fix the file or directory is corrupted and unreadable error (29.95 GBP)

Location London, London https://www.freeadsz.co.uk/x-162629-z

Fix "the file or directory is corrupted and unreadable― error, Memory card is one of the most frequently used removable storage devices. It is mainly used on digital camera, cellphone, notepad, media player and so on. The mission of memory card is storing and transferring data, which provides great convenience. With proper usage and well care, memory card can be used for quite a long time without suffering data loss. However, many people do not take good care of their storage device, then they often get errors like "the file or directory is corrupted and unreadable― while trying to open a memory card. How to maintain memory card and avoid this error?http://www.eassos.com/how-to/The-file-or-directory-is-corrupted-and-unreadable.php £29.95, London,.