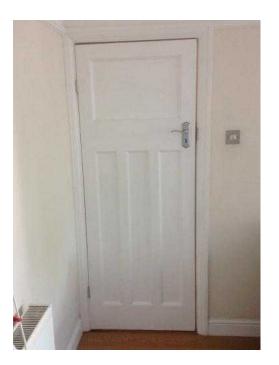

## WOODEN DOORS - ORIGINAL 1930S (25 GBP)

Location **South East, Middlesex** https://www.freeadsz.co.uk/x-162640-z

WOODEN DOORS - ORIGINAL 1930'S, Wooden doors - 1930's Seven available. Five 77x29.5 inches and two 75x27.5 inches. ONO £25 each. Can be bought individually. £25.00, West Wickham,.