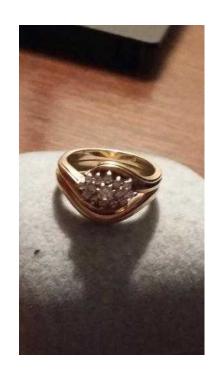

## **DIAMOND RING (250 GBP)**

Location **Scotland, Clackmannanshire** https://www.freeadsz.co.uk/x-163006-z

DIAMOND RING, Gold and diamond engagement ring (size M 1/2) and wedding ring (specifically made to fit the engagement ring). Great condition - cost £500 will sell for £250 ono £250.00, Livingston,.