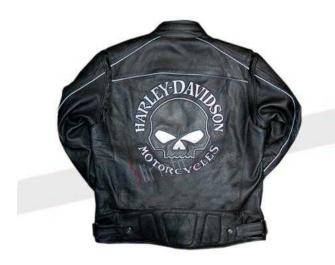

## Harley Davidson Reflective Skull Motorcycle Leather Jacket (124 GBP)

Location **South East, Buckinghamshire** https://www.freeadsz.co.uk/x-163081-z

Harley Davidson Reflective Skull Motorcycle Leather Jacket, Harley Davidson Reflective Skull Motorcycle Leather Jacket you can get at cheap rate visit: http://goo.gl/sa1KN0 £124.00, Luton,.