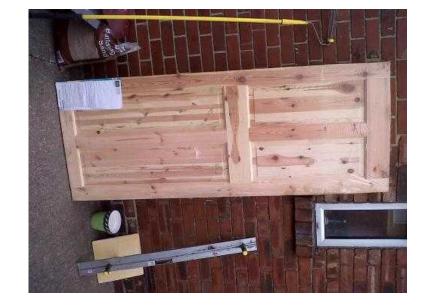

## Pine Door (10 GBP)

Location **West Midlands, Staffordshire** https://www.freeadsz.co.uk/x-163140-z

Pine Door, Brand New Pine Door Still In Its Wrapping, Vgc. £10.00, Uttoxeter,.

07043513951

| *<br>[-<br> - | Pi                      | ne [            | Door |
|---------------|-------------------------|-----------------|------|
|               | https://www.fre         | eadsz.co.uk/x-1 | 631  |
|               | Pin                     | Ф               | Door |
|               | https://www.fre<br>40-z | eadsz.co.uk/x-1 | 631  |
|               | Pi                      | ne [            | Door |
|               | https://www.fre<br>40-z | eadsz.co.uk/x-1 | 631  |
|               | Pi                      | ne [            | Door |
|               | https://www.fre         | eadsz.co.uk/x-1 | 631  |
|               | ₽                       | ne [            | Door |
|               | https://www.fre         | eadsz.co.uk/x-1 | 631  |
|               | Pin                     | Φ               | Door |
| <b>製厂</b>     | https://www.fre<br>40-z | eadsz.co.uk/x-1 | 631  |
|               | Pi                      | ne [            | Door |
| 製品            | https://www.fre<br>40-z | eadsz.co.uk/x-1 | 631  |
|               | Pi                      | ne [            | Door |
|               | https://www.fre<br>40-z | eadsz.co.uk/x-1 | 631  |
|               | Pi                      | ne [            | Door |
|               | https://www.fre         | eadsz.co.uk/x-1 | 631  |
|               | ₽                       | ne [            | Door |
|               | https://www.fre<br>40-z | eadsz.co.uk/x-1 | 631  |