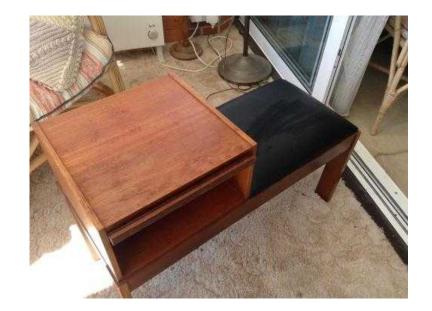

## **Telephone table**

Location **South East, West Sussex** https://www.freeadsz.co.uk/x-163160-z

Telephone table, Telephone table/ seat with shelf. Top needs a little attention. Size. W. 36cms x h.64cms x l.81cms (all are approximate). £7.50 offers considered,,.