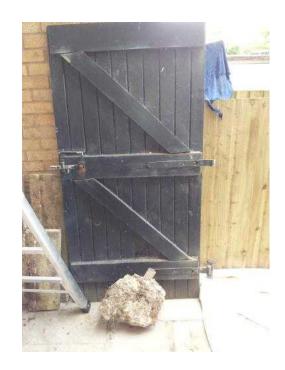

## wooden gate 6 foot 30

Location **East Midlands, Leicestershire** https://www.freeadsz.co.uk/x-163256-z

wooden gate 6 foot £30, wooden gate, sturdy construction. buyer collects £30, Leicester,.

07858359653