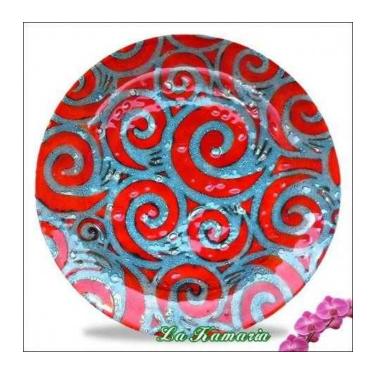

## Glassware (15.99 GBP)

Location South East, East Sussex

https://www.freeadsz.co.uk/x-163262-z

Glassware, Blue red large glass plate, 21 cm in diameter. Buyer to collect. £15.99, St. Leonards-On-Sea,.

07043525457