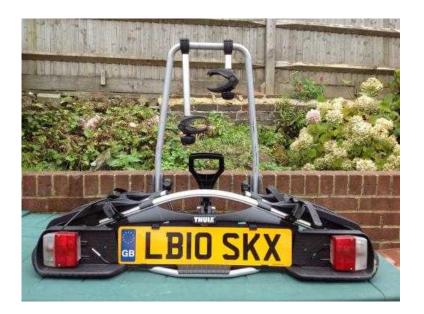

## Thule tow bar cycle carrier (190 GBP)

Location South East, Kent https://www.freeadsz.co.uk/x-163411-z

Thule tow bar cycle carrier, Fully lockable ,tilts for boot access.wheel secured pump buckles.Integrated lights and no plate. Fits 2 bikes very good condition fits any tow bar. £190.00, Tunbridge,.