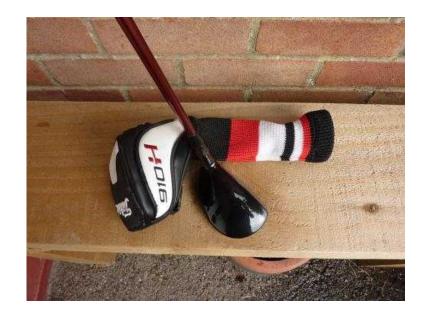

## Titleist 910 Hybrid superb (65 GBP)

Location South West, Isle Of Wight https://www.freeadsz.co.uk/x-163532-z

Titleist 910 Hybrid "superb", A Titleist 910 Hybrid with the standard Diamana ilima 70 Mid-Hi stiff flex shaft. The loft is 19 degree and can be increased or decreased and the face adjusted to promote a draw or a fade. The grip is Golf Pride Tour Velvet. Head 9/10, Shaft 10, Grip 10. Only used a few times (mainly on the range) as I normally use a reg flex Taylormade. Been sat in a cupboard for some time hence the superb condition. £65.00, Hayling Island,.