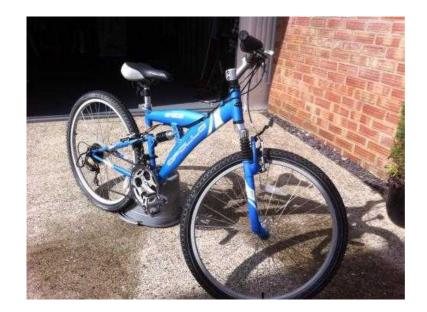

## **Apollo Entice ladies mountain bike (100 GBP)**

Location Yorkshire and the Humber, North Humberside https://www.freeadsz.co.uk/x-163575-z

Apollo Entice ladies mountain bike, Apollo ladies 15" blue mountain bike. Monobloc shock absorbers, 21 speed,quick release wheels, excellent condition. £100.00, Hull,.