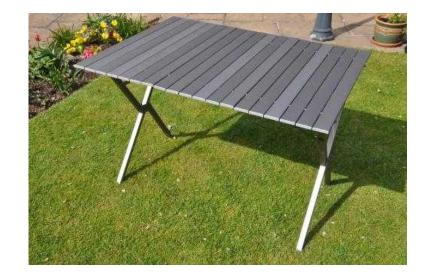

## **Outwell Folding Table (30 GBP)**

Location **East of England, Cambridgeshire** https://www.freeadsz.co.uk/x-163613-z

Outwell Folding Table, Outwell Folding Table Model - Halifax L (WxLxH) 80x110x70 Pack Size = 7.2Kg Original carry bag £30.00, Peterborough,.