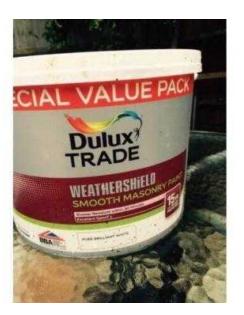

## **Dulux paint (20 GBP)**

Location South East, Oxfordshire https://www.freeadsz.co.uk/x-163658-z

FFOO<mark>AdsZaak</mark>

Dulux paint, Dulux white outdoor wall paint. We have 4 new boxes 7.5 L size. £20 each. £20.00, Oxford,.