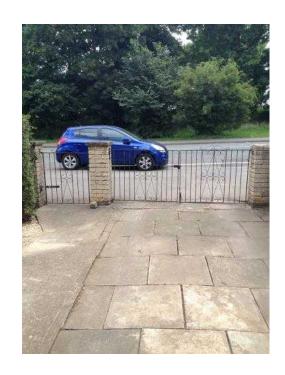

## **Driveway Path Wrought Iron Gates 80.00**

Location **East Midlands, Northamptonshire** https://www.freeadsz.co.uk/x-163787-z

Driveway & Path Wrought Iron Gates £80.00, Double driveway gate and path gate. Wrought Iron, good condition. (each driveway gate 120cm x 94cm = total 240cm wide) to fit 248cm space.Path gate 80cm wide to fit 92cm space approx.Collection NN4 £80.00,,.