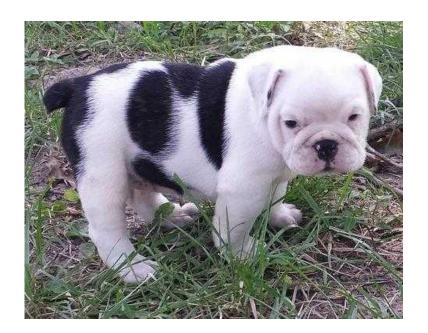

## DRAWS-CLAWS KC REGISTERED 11 WEEKS OLD READY FOR THEIR NEW HOME W

Location Scotland, Renfrewshire https://www.freeadsz.co.uk/x-163922-z

DRAWS-CLAWS KC REGISTERED 11 WEEKS OLD READY FOR THEIR NEW HOME WITH ALL THEIR PAPERS, Male & Female, 1-3 months. \*Ready to leave \* we have for sale an outstanding little blue boy from our blue fawn girl (princess blue) he is 3 weeks old and is already showing his Beautiful blue and tan coat. He will come fully kc registered, wormed, micro chipped, have his first injections along with his 4 weeks free Insurance and DNA certificates. His father is William from shrinkabulls (owned by Essex frenchies). Viewing is highly recommended and welcomed. Gabby is a red brindle and white AKC registered English Bulldog with champion bloodlines. She is sired by Eric Von Weiland and our Miss Eleanore Penny. Gabby is short and stocky with an excellent temperament. She is a real sweetheart and very friendly. She will be your best friend for life, (that's what bulldogs do!) She is well socialized and will come to you up to date on de-wormings and vaccinations, and checked by our veterinarian with a Health Certificate. Garnet will leave for her forever home with a 1 year Health Guarantee, a small bag of puppy food, and a sample pack of NuVet vitamins she is currently taking. I will gladly answer any questions you may have.WE AT EPICBULLYZ ARE PROUD TO ANNOUNCE OUR BEAUTIFUL LITTER OF 4 PUPPIES INCLUDING 1 MALES AND 3 FEMALES THESE PUPPIES WILL COME FULLY HEALTH CHECKED AND FIRST VACCINATION COMPLETED ALSO 4 WEEKS FREE INSURANCE PLEASE NOTE THESE PUPPIES WILL BE SOLD TO PET HOMES ONLY, BREEDERS WILL NOT BE ACCEPTED FOR MORE INFORMATION PLEASE DO NOT HESITATE TO CONTACT US. This is a really nice female. Nice head and conformation. They are raised in our home not a kennel. They are very sweet and socialized. Both parents are Champion Sired. Current shots and wormings. Vet checked and come with a 1 year health Guarantee. We provide pure breed English Bulldog Puppies. All our puppies