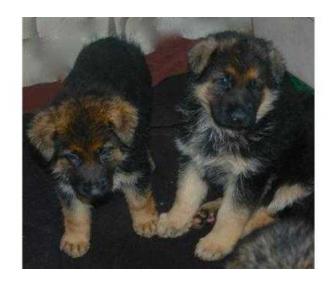

## Pedigree german shepherd puppies (210 GBP)

Location North, Cheshire

https://www.freeadsz.co.uk/x-163985-z

Pedigree german shepherd puppies, Male & Female, 1-3 months. German shepherd puppies, excellent pedigree, rock force -rosehurst line,both parents kc reg,mum ar reg,dogs and bitches,big playful puppies,ready Togo to loving homes, fully wormed and flead, 4weeks free pet insurance. £210 £210.00, Manchester,.