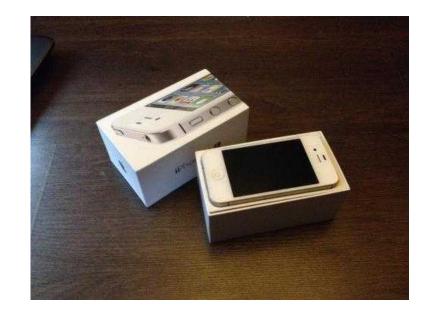

## White IPhone 4S (80 GBP)

Location **South West, Wiltshire** https://www.freeadsz.co.uk/x-164035-z

White IPhone 4S, White Iphone 4s, 16GB, UnlockedSlight Chip on 1 Corner But Other Than That Very Good Condition.Boxed, Manual, With Headphones and ChargerCollect From Bath, Ba1 £80.00, Bath,.