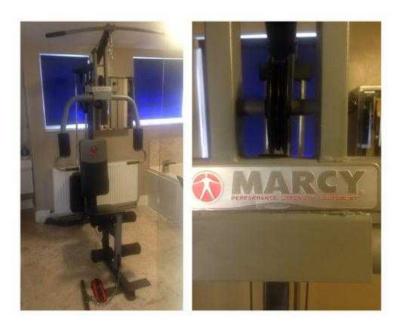

## Marcy Home Multi Gym (110 GBP)

Location South East, Oxfordshire https://www.freeadsz.co.uk/x-164159-z

Marcy Home Multi Gym, The Marcy Diamond Elite 2109 features a dual function press arm, which provides chest press and independent pec fly exercises. The foam rollers are oversized for added comfort. The high and low pulley stations allows for added routines. £110.00, Banbury,.