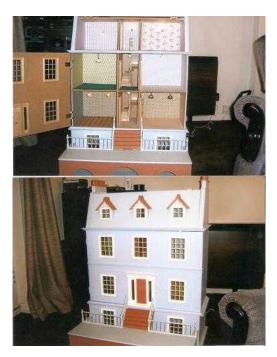

## **DOLLS HOUSE (550 GBP)**

Location West Midlands, Shropshire https://www.freeadsz.co.uk/x-164243-z

FFOOAdSZauk

DOLLS HOUSE, House of emporium manor dolls house, with basement. fully decorated. also three boxes of furniture. cost over a £1000. Personal reason for sale. £550.00, Shrewsbury,.