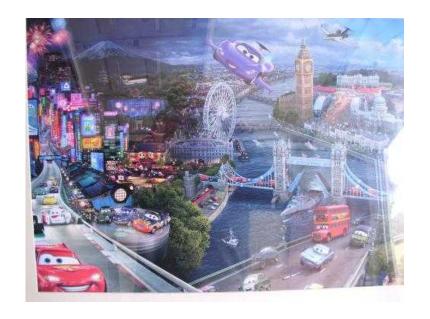

## **DISNEY CARS FRAMED PRINT (15 GBP)**

Location Wales, Gwent https://www.freeadsz.co.uk/x-164292-z

DISNEY 'CARS' FRAMED PRINT, DISNEY 'CARS' framed print. Lovely large picture with many CARS characters displayed. Framed in Perspex for safety. Photo's do not do this picture justice, it is much brighter and clearer in real life. Size 103cm x 72cm. Perfect for a child's room. £15.00, Newport,.