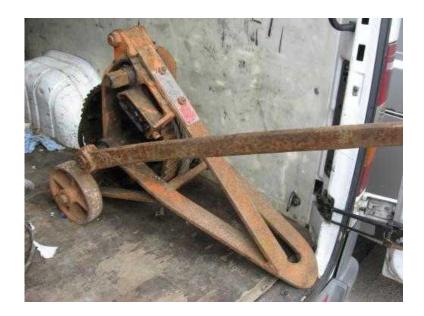

## **Trewhella Monkey Winch (230 GBP)**

Location **South East, Kent** https://www.freeadsz.co.uk/x-164311-z

Trewhella Monkey Winch, Trewhella Monkey Winch in excellent working order - These winches are very strong and can bring down very large trees. Have been using this recently so I know how good it is. Comes complete with original handle.Collection as it is very heavy. Can be collected from Godstone, Bromley or Sevenoaks. I may be able to deliver. £230.00, Sevenoaks,.