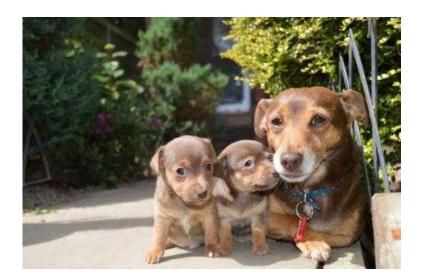

## Rare Chocolate true Miniature 8inch tall Jack Russell for stud work 125 (125 GBP)

Location West Midlands, Shropshire https://www.freeadsz.co.uk/x-164376-z

Rare Chocolate true Miniature 8inch tall Jack Russell for stud work £125., Male, 6-7 years, Chocolate, Very experienced Dog and Handler. Able to cope with the sometimes more difficult and problematic matings, Often mating where others fail to mate, even vets. Our Dog is very experienced and will only mate if the time is right. Purebred True Miniature Jack Russell lineage. Mating in home Environment. Calm, Affectionate Loving Stud Dog ------VERY SMALL SIZE----- Using A Smaller Dog Generally promotes an easier birth. SMALL QUALITY STUD4 SMALL QUALITY PUPS, SPECIAL & DIFFERENT. STUD DOG IS A TINY TRUE COMPACT MINIATURE JACK. \*\*\*\* His Legs are 4 inches. PERFECT SQUARE SHAPE, ENVELOPE EARS, VERY HANDSOME PRETTY FACE. \* SOME CALL THS SIZE POCKET OR TEACUP. - EXCELENT COMFORMATION SMALL well proportioned frame. -Only 8 Inches Tall - (MEASURED FROM FLOOR TO WITHERS/TOP OF BACK ) His father was 7 inches Tall. - EXPECT SMALL. PUPS GROW TO BE SMALL ADULTS. SMALLER THAN STANDARD, If using a large Dam This may reduce the size of your line. ------ RARE COLOUR ------ - Chocolate colour Gene from fathers line. (mothers line was Black and Tan.). The Chocolate Colour was mainly bred out Jack Russell Terriers to Give the mainly White coated breed standard, some chocolate coloured Genes were still carried down the lines. \*\* Dennis is Special and rare because is so small and not from crossed parents. He has miniature Purebred lineage. His parents Grand and onward were from Purebred Miniature Jack Russell Terriers, He is not from crossed Background, As in chocolate colours that are found in other breeds, these are generally from taller Patterdale crosses Or crossed for size colour, E.G. Chihuahua or Dachshunds. So No Size Surprises From our stud dogs Background. - PREVIOUS PUPS COLOURS HAVE BEEN RARE CHOCOLATE, BLACK AND TAN, Mahogany, Red/shaded Red/