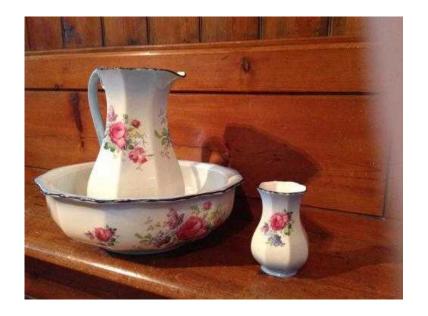

## Victorian style washbasin, jug and vase (25 GBP)

Location **South East, Kent** https://www.freeadsz.co.uk/x-164445-z

Victorian style washbasin, jug and vase, Lovely condition, shabby sheik style. Lovely colouring. Maidstone area. Collection only. Telephone 01622 842902 £25.00, Maidstone, 01622.