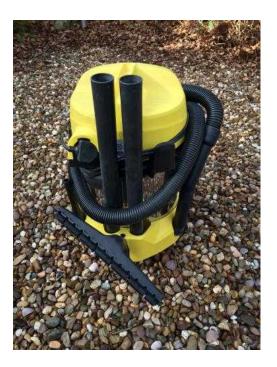

## Karcher Wet n Dry Vaccume (25 GBP)

Location South West, Gloucestershire https://www.freeadsz.co.uk/x-164478-z

Karcher Wet 'n' Dry Vaccume, Karcher WD 3.300 Multi Purpose VacuumAlmost new, used once Compact, practical and versatile:Special cartridge filter - available exclusively at Kärcher. Special material enables wet and dry vacuuming without changing the filter.Blower function - Helps wherever vacuuming is not possible. In this way e.g. leaves can be blown out of a gravel pit.Parking position - Ideal for breaks: the parking position for quick and convenient stowage of suction tube and floor nozzle directly on the machine.Clips floor nozzle with 2 rubber inserts and 2 brush inserts - Enables optimal suction of wet & dry dirt from hard floors and carpets.Practical accessory storage - Space saving, handy and secure storage of suction hose and accessories included in scope of supply or bought later.Compact style -Ensures flexibility during the application and a space saving storage of the vacuum cleaner.Large container capacity 17L- Enables vacuuming large amounts of water and dirt. Extra flexible suction hose with ergonomic handle - For optimal working convenience.Large cable hook - For secure and convenient cable storage."Pull & Push" system - To open and close the vacuum cleaner easily and fast.Ergonomic handle - For comfortable handling.Stainless steel container - Robust and corrosion free.Pack Size: Each Motor size: 1400 Watt Power: 230 Volt Capacity: 17 Litre Capacity Cable Range: 4 Metres Weight (kg): 5.8 Colour: Yellow, Black and Silver Hose Length: 2 Metres Tools Inc: Suction Hose, Suction Tubes, Wet And Drv Floor Tool, Crevice Tool Warranty: 6 Months Standard, Can Be Upgraded To 12 Months Depth (mm): 390 Height (mm): 525 Width (mm): 340 £25.00, Gloucester,.