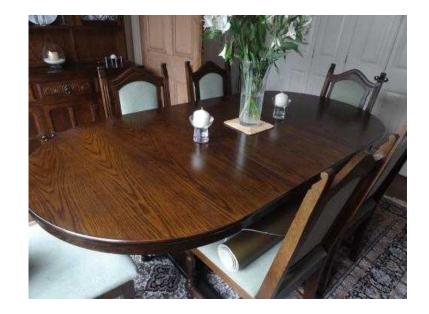

## Dark oak dining table, 6 chairs matching dresser (350 GBP)

Location West Midlands, West Midlands https://www.freeadsz.co.uk/x-164662-z

Dark oak dining table, 6 chairs & matching dresser, Dark oak extending table 160/200 x 100 cms. Matching solid oak and green fabric chairs. All very good condition. Matching dark oak dresser approx 130 x 40 cms. Excellent condition. Can separate. Buyer collects. £350.00, Coventry,.