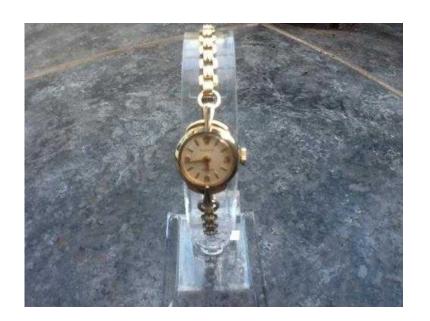

## 9 ct yellow gold Rolex ladies wrist watch on a rolled gold montal braclet (599 GBP)

Location West Midlands, Staffordshire https://www.freeadsz.co.uk/x-164683-z

9 ct yellow gold Rolex ladies wrist watch on a rolled gold montal braclet, 9 ct yellow gold Rolex ladies wrist watch on a rolled gold montal braclet, this watch is immaculate inside & out, made in 1960 with a wind up 130 rolex movement, the case is a B&S rolexed stamped. Case number 352711. 17 ruby jewels. This watch is extremly accurate, as you would expect from Rolex, comes with original rolex box. £599.00, Newcastle,.