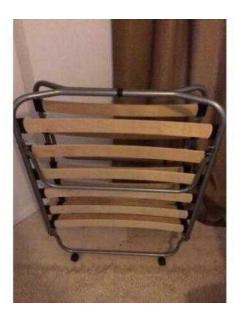

## Fold bed from John Lewis (55 GBP)

Location **South East, Buckinghamshire** https://www.freeadsz.co.uk/x-164686-z

Fold bed from John Lewis, I am selling my slightly used used folding bed from John Lewis. It is great condition, with washable cover. £55.00, Oxford,.