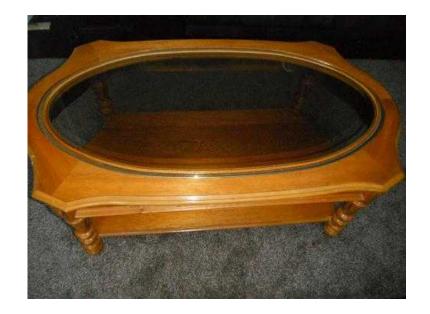

## Coffee table (20 GBP)

Location London, London https://www.freeadsz.co.uk/x-164687-z

Coffee table, This is a nice coffee table, with a glass top and magazine shelf under, it is quite big, Collection Lee Green London £20.00,,.